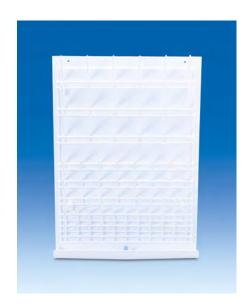

## Drying rack

Back plate and trough made from PVC with drainage nozzle.

With 75 metal pegs (length: 10 cm) with PE coating for hanging various sizes of apparatus. With two bore holes for simple wall mounting.

Delivered without installation hardware.

| Size      | PU | Cat. No. |
|-----------|----|----------|
| mm        |    |          |
| 450 x 630 | 1  | 76299    |