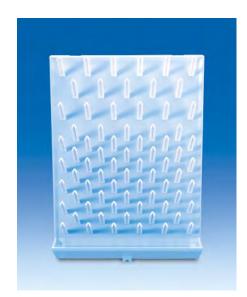

## Drying rack, PS

With wide draining trough and drainage nozzles.

Rack with 72 pegs 95 x 15 mm. For drying larger apparatus, some of the pegs can be removed and the bore holes closed at the rear.

Delivered complete with drainage tube and accessories for the wall installation.

In addition, 11 pegs (95  $\times$  6 mm) are included for objects having a smaller diameter, such as reagent tubes.

| Description | Size      | PU | Cat. No. |
|-------------|-----------|----|----------|
|             | mm        |    |          |
|             |           |    |          |
| Drying rack | 450 x 630 | 1  | 80213    |
| Pegs        | 95 x 6    | 11 | 81213    |